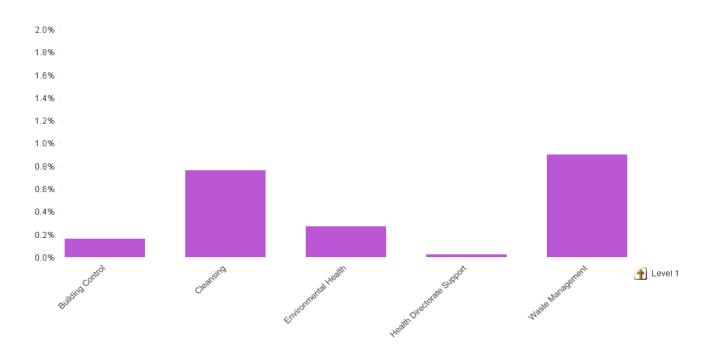

#### Forecast % variance

This indicator calculates the difference between the planned net expenditure and the forecasted net expenditure as a percentage. It is reported as a forecast for the end of the financial year.