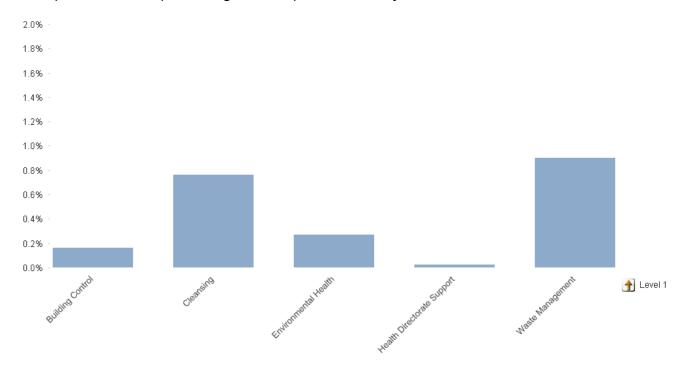

#### Health and Environmental - Year to Date % variance

This indicator calculates the difference between the budgeted net expenditure and the actual net expenditure as a percentage. It is reported for the year to date.